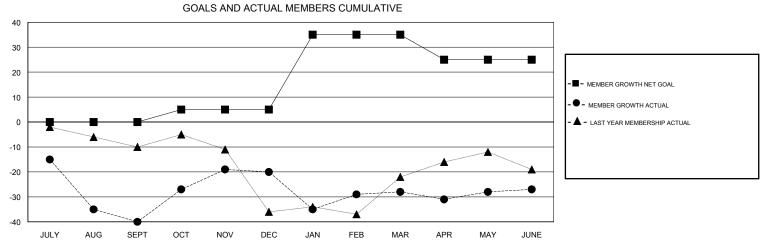

## MAHESH CHITNIS **LOCATION MAINE GMT CA** Clubs Members RESULTS FOR 2017-2018 RESULTS FOR 2017-2018 NEW CLUB GOAL NEW CLUBS DROPPED CLUBS MEMBER GROWTH NET MEMBER GROWTH DROPPED QUARTER QUARTER GOAL ACTUAL MEMBERS ACTUAL (including transfers) 0 0 0 0 17 55 JULY/AUG/SEPT JULY/AUG/SEPT 0 5 57 36 OCT/NOV/DEC OCT/NOV/DEC 0 1 0 30 41 43 JAN/FEB/MAR JAN/FEB/MAR 0 0 -10 93 90 APR/MAY/JUNE APR/MAY/JUNE